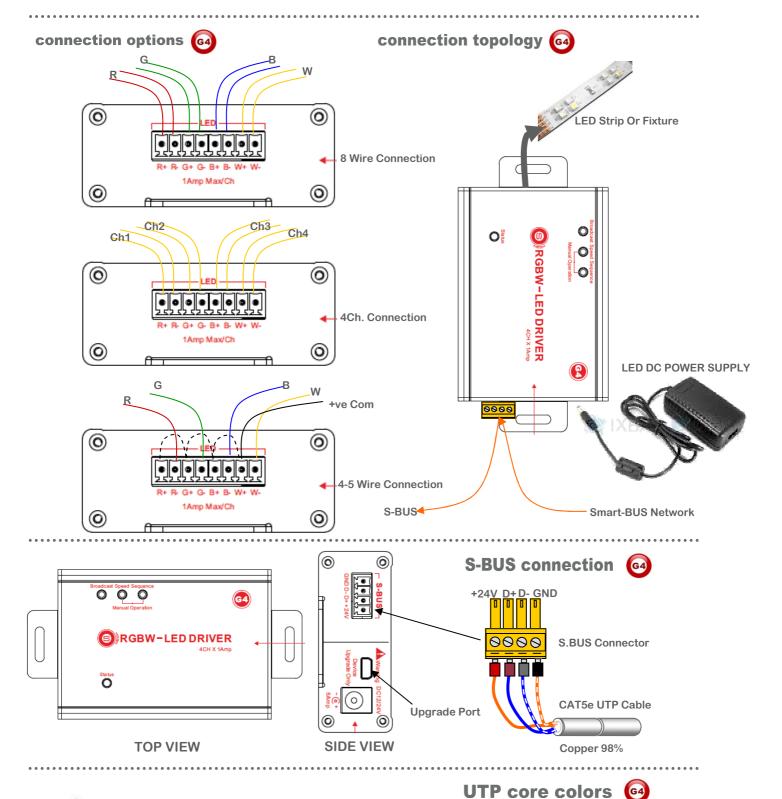

### SB-4LED-DCV S-BUS Ready LED 4ChX1A Driver

This Product is Smart-BUS ready LED Driver that Can Be used to control DC Constant Voltage LED Fixtures like: Spot Lights, LED Strip Lights, Down Lights ..etc. The Maximum Load Per Channel should not Exceed 1A. This LED Driver Can Control 4 Different Channels or Mix Colors as RGB or RGBW.

This LED-SBUS Driver can Control and Mix Lighting color, intensity, changing speed, and Rhythm The LED-SBUS Driver can also Be used as stand alone module.

#### **Functions**

Control color Mixing RGBW Control Channels (4 Channels) Total Bus Control (Color, Intensity, Color Changing Speed, & Pulse Speed)

#### **Manual SA Operation**

Manual Operation Possible for: Color Selection Intensity/Brightness Adjust Channel Change Speed

#### **Control IO**

1 x Advanced RS485 S-BUS serial port links (both train & screw link types)

#### SBUS DC Supply

24VDC with flexible tolerance between 12-36VDC. Flexible ability to add power supply as to be needed any where

#### Upgrade 10

1 x mini USB port (to connect to special programming board)

#### S.BUS +24V S.BUS GND S.BUS D+ S.BUS D-

S.BUS DSpare
Spare
Spare +12v
Spare -12V

orange

blue

w/blue

green

w/green

W/brown

brown

w/orange